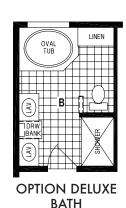

## Connell

West Ridge Doublewide Series

1,458 SQ. FT. (Approximate) 2 Bedrooms, 2 Baths

Last Updated: 10-14-22

CHAMPION HOMES CENTER 550 Booth Bend Rd. McMinnville, OR 97128