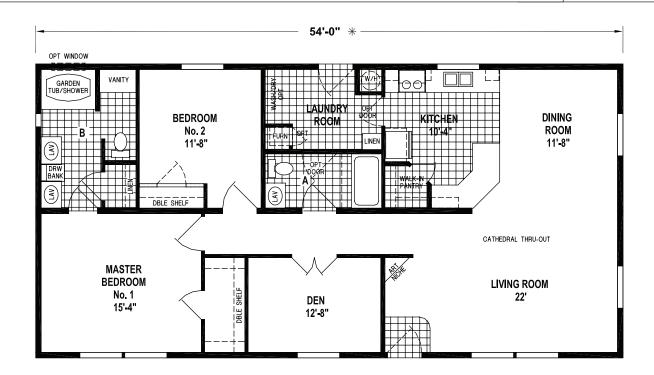

## Connell

West Ridge Doublewide Series

1,458 SQ. FT. (Approximate) 2 Bedrooms, 2 Baths

Last Updated: 10-14-22

CHAMPION HOMES CENTER 550 Booth Bend Rd. McMinnville, OR 97128