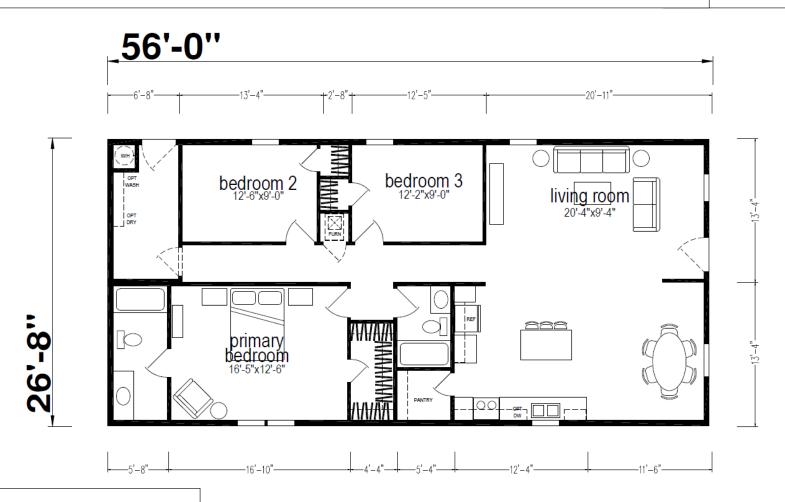

## **Brosi**

Millcreek Series

1,493 SQ. FT. (Approximate) 3 Bedroom, 2 Bath

Last Updated: 10-14-24

CHAMPION HOMES CENTER 550 Booth Bend Rd. McMinnville, OR 97128