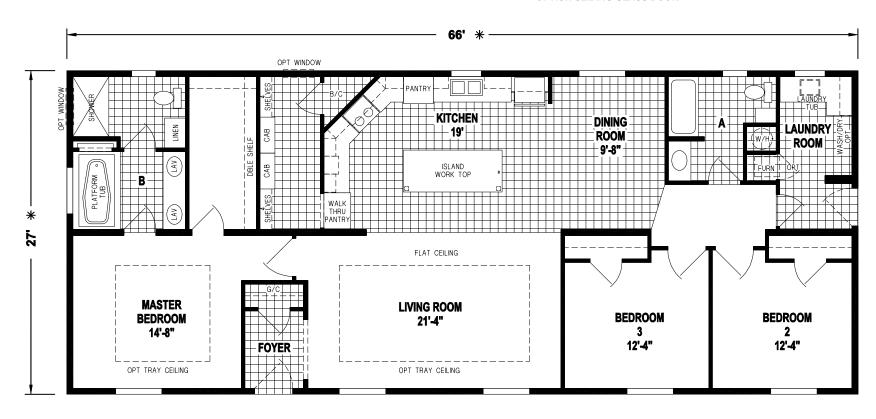

## **Birkenfeld**

**Woodbridge Series** 

1,782 SQ. FT. (Approximate) 3 Bedroom, 2 Bath

Last Updated: 6-1-22

## OPTION SLIDING GLASS DOOR