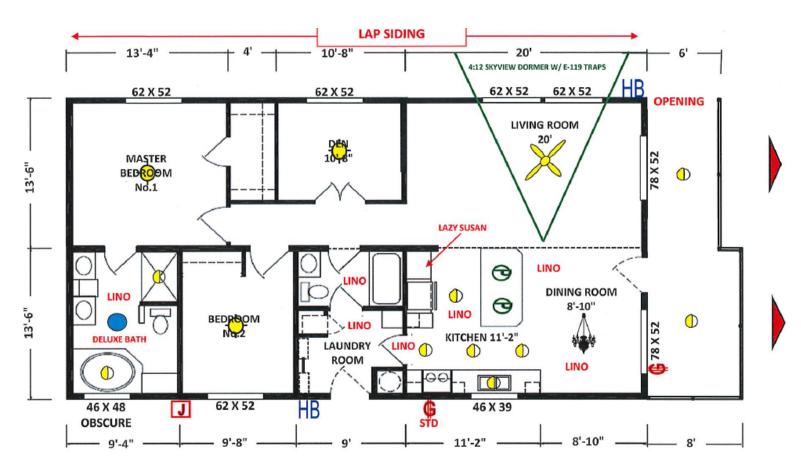

## **Athena Overstock**

West Ridge Doublewide Series

1,296 SQ. FT. (Approximate) 2 Bedrooms, 2 Baths

Last Updated: 8-16-21