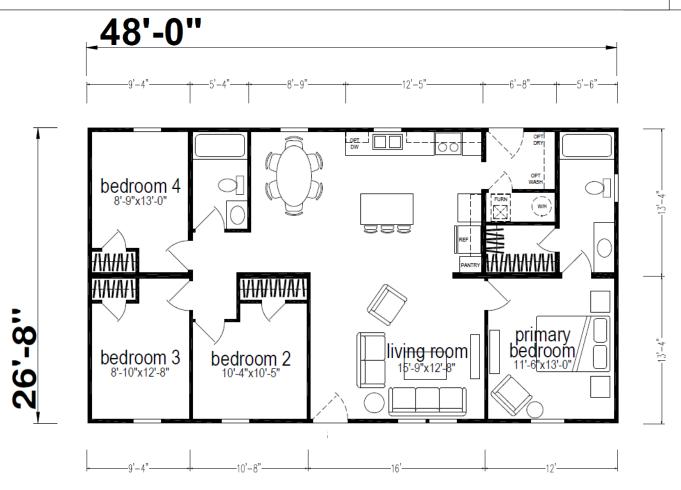

## Alesa B

Millcreek Series

1280 SQ. FT. (Approximate) 4 Bedroom, 2 Bath

Last Updated: 10-14-24