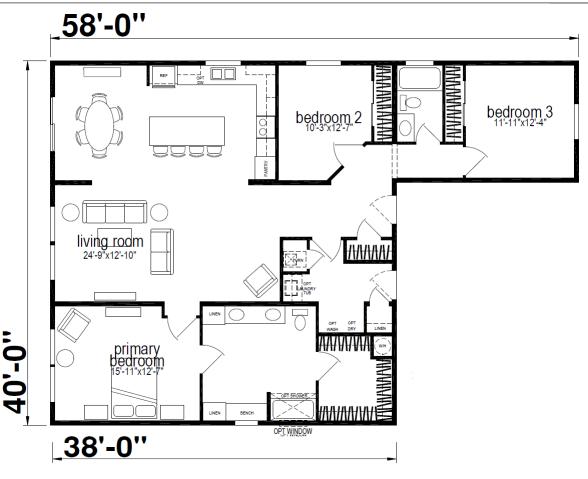

## **Albany**

Hillcrest Triple Series

1,786 SQ. FT. (Approximate) 3 Bedroom, 2 Bath

Last Updated: 8-14-24