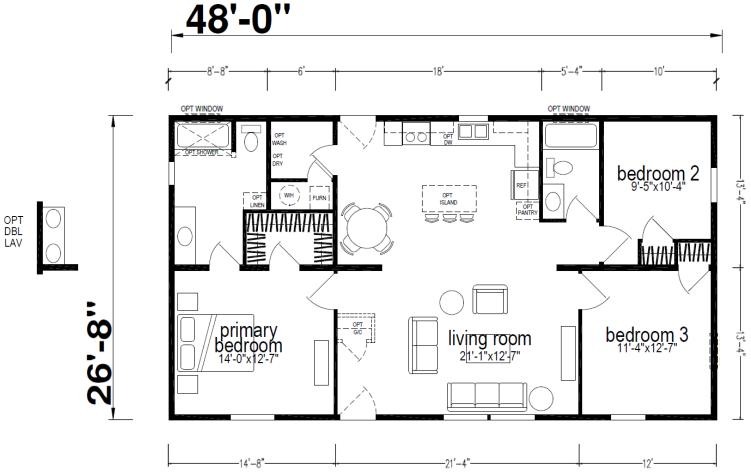

## **Abert**

Ridgewood Series

1,280 SQ. FT. (Approximate) 3 Bedroom, 2 Bath

Last Updated: 8-14-24