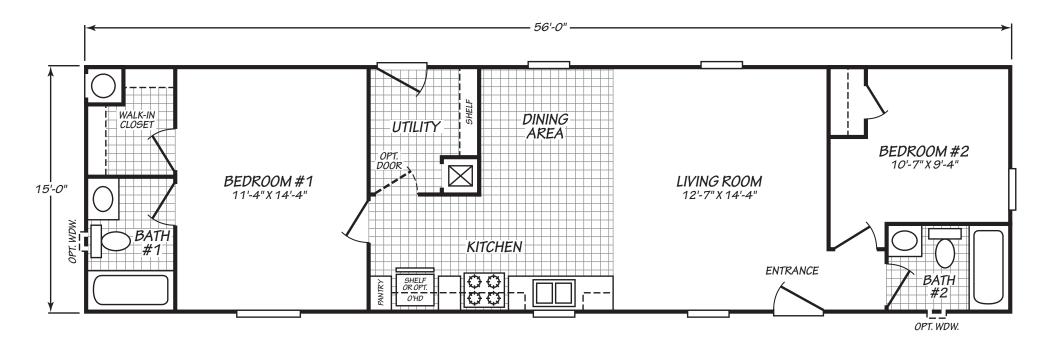

## Wild Oak

Canyon Lake Series 840 SQ. FT. (Approximate) 2 Bedrooms, 2 Baths

Last Updated: 10-11-24

MANUFACTURED BY

MOBILE HOMES ON MAIN 8355 E. Main Street Mesa, AZ 85207