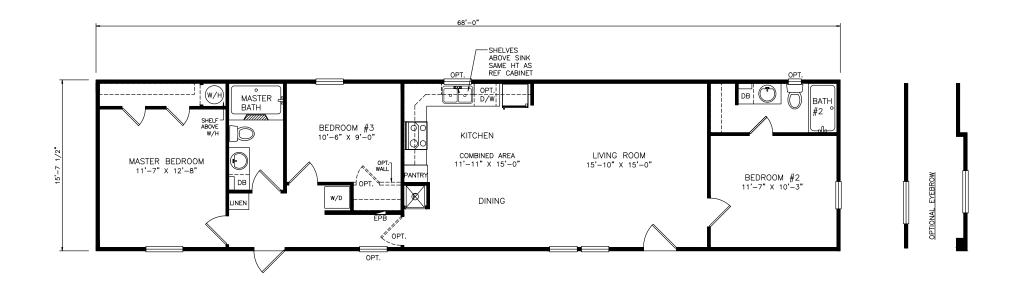

## Wilbur

Select Series - Single Section

1,068 SQ. FT. (Approximate) 3 Bedrooms, 2 Baths

Last Updated: 6-18-21