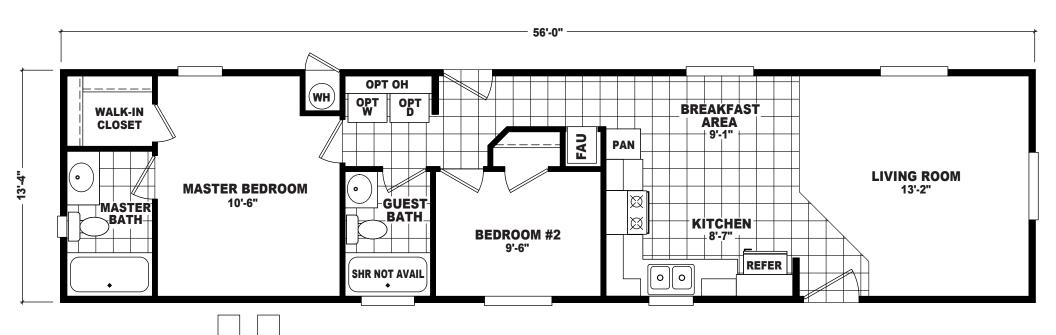

## Weston

**Edge Series** 

746 SQ. FT. (Approximate) 2 Bedroom, 2 Bath

Last Updated: 1-21-25