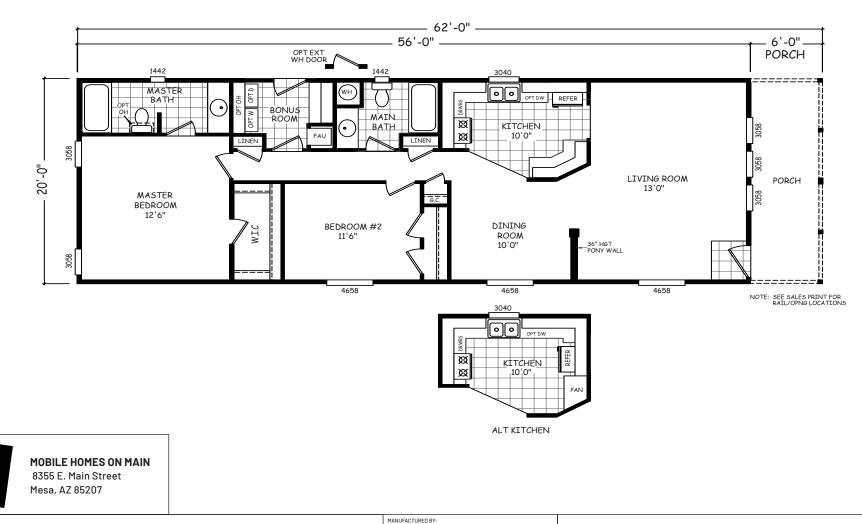

## GS Series 1,240 SQ. FT. (Approximate) 2 Bedroom, 2 Bath

Last Updated: 10-30-20