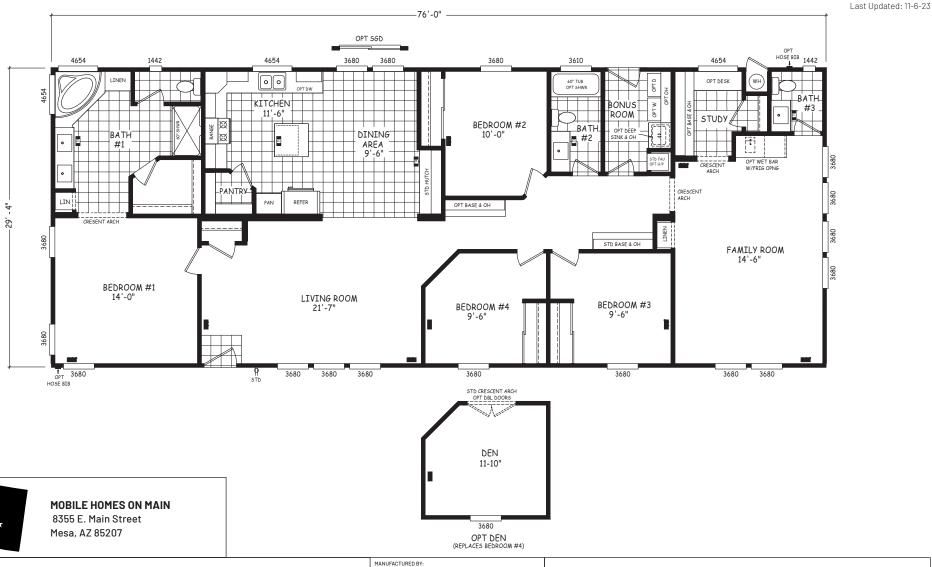

## **Vidas**

## Pinnacle Series

## 2,229 SQ. FT. (Approximate) 4 Bedroom, 2.5 Bath





## MobileHomesOnMain.com | 1-800-750-8796

IMPORTANT: Alta Cima Corp reserves the right to modify, cancel or substitute products or features of this event at any time without prior notice or obligation. Pictures and other promotional materials are representative and may depict or contain floor plans, square footages, elevations, options, upgrades, extra design features, decorations, floor coverings, specialty light fixtures, custom paint and wall coverings, window treatments, landscaping, sound and alarm systems, furnishings, appliances, and other designer/decorator features and amenities that are not included as part of the home and/or may not be available at all locations. Home, pricing and community information is subject to change, and homes to prior sale, at any time without notice