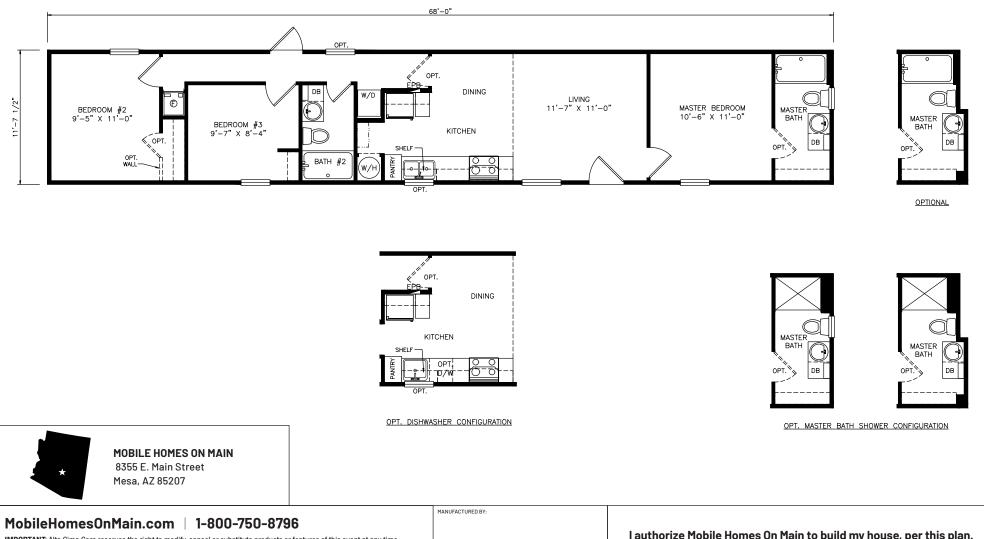

## **Valle Vista**

Select Series - Single Section 795 SQ. FT. (Approximate) 3 Bedrooms, 2 Baths

Last Updated: 6-18-21

IMPORTANT: Alta Cima Corp reserves the right to modify, cancel or substitute products or features of this event at any time without prior notice or obligation. Pictures and other promotional materials are representative and may depict or contain floor plans, square footages, elevations, options, upgrades, extra design features, decorations, floor coverings, specialty light fixtures, custom paint and wall coverings, window treatments, landscaping, sound and alarm systems, furnishings, appliances, and other designer/decorator features and amenities that are not included as part of the home and/or may not be available at all locations. Home, pricing and community information is subject to change, and homes to prior sale, at any time without notice or obligation. ©2020 Alta Cima Corp. All rights reserved.