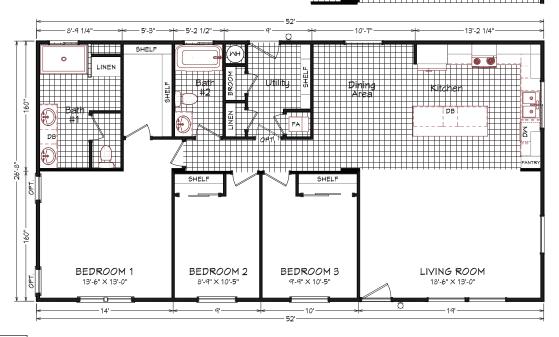

## **Tyrone**

Coronado Series

1,387 SQ. FT. (Approximate) 3 Bedroom, 2 Bath

Last Updated: 11-1-22