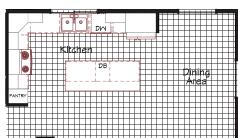

## **Tyrone**

Coronado Series

1,387 SQ. FT. (Approximate) 3 Bedroom, 2 Bath

Last Updated: 11-1-22