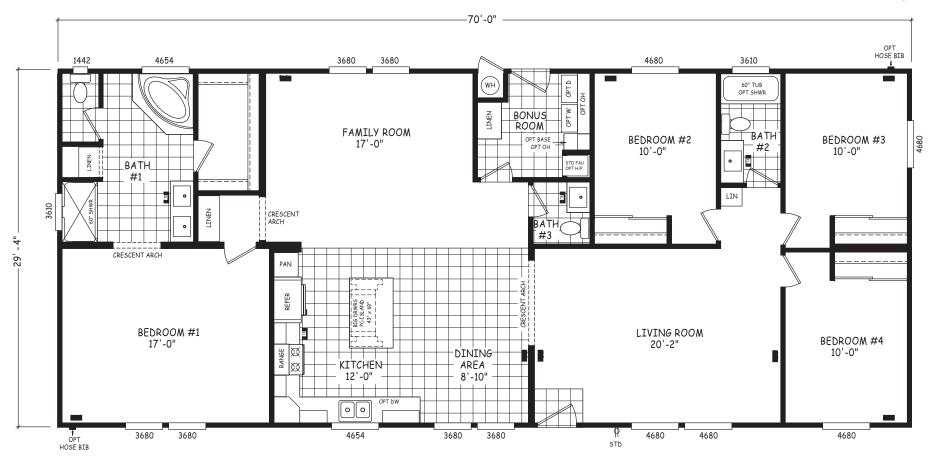

## **Truman**

Pinnacle Series

2,053 SQ. FT. (Approximate) 4 Bedroom, 2.5 Bath

Last Updated: 11-6-23