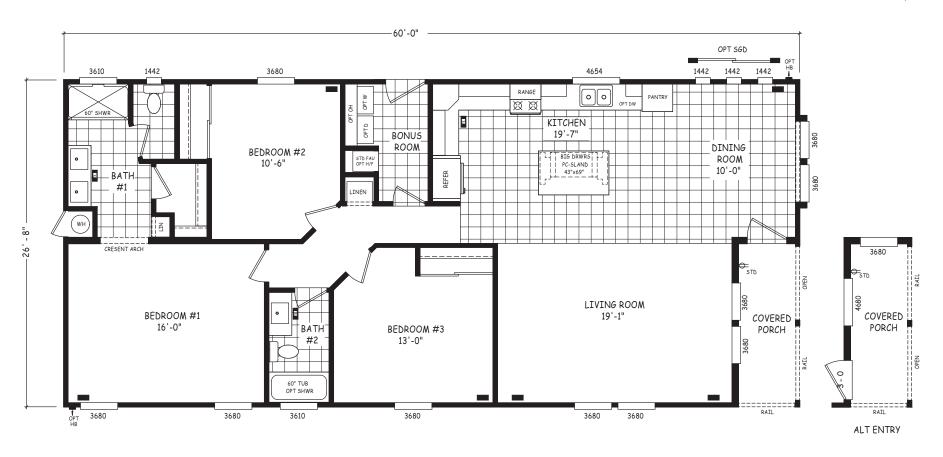

## **Treston**

Pinnacle Series

1,600 SQ. FT. (Approximate) 3 Bedroom, 2 Bath

Last Updated: 8-22-22