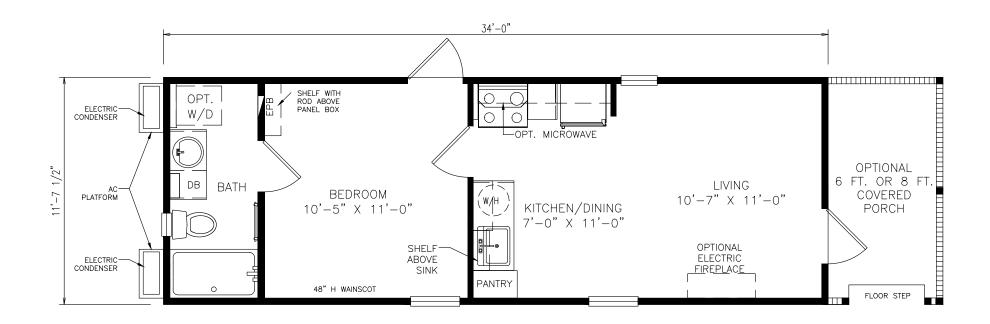

## **Timberon**

Select Series - Single Section

395 SQ. FT. (Approximate) 1 Bedroom, 1 Bath

Last Updated:6-1-22