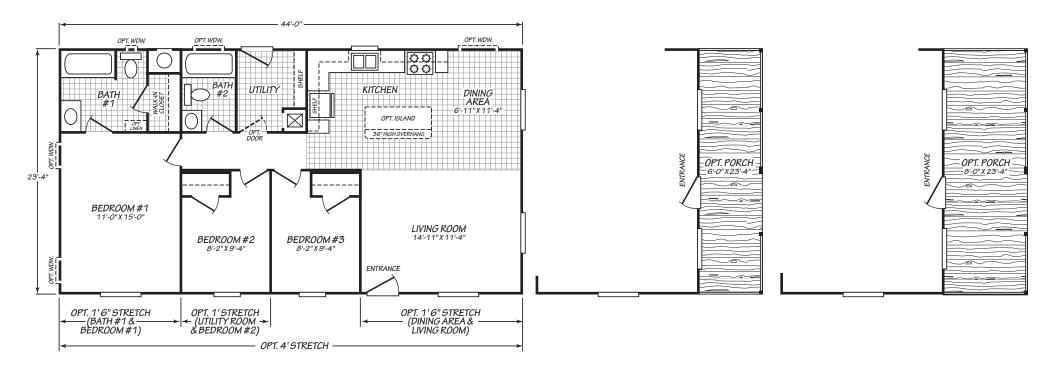

## Surry

Canyon Lake Series 1,026 SQ. FT. (Approximate) 3 Bedrooms, 2 Baths

Last Updated: 10-11-24

**MOBILE HOMES ON MAIN** 8355 E. Main Street Mesa, AZ 85207