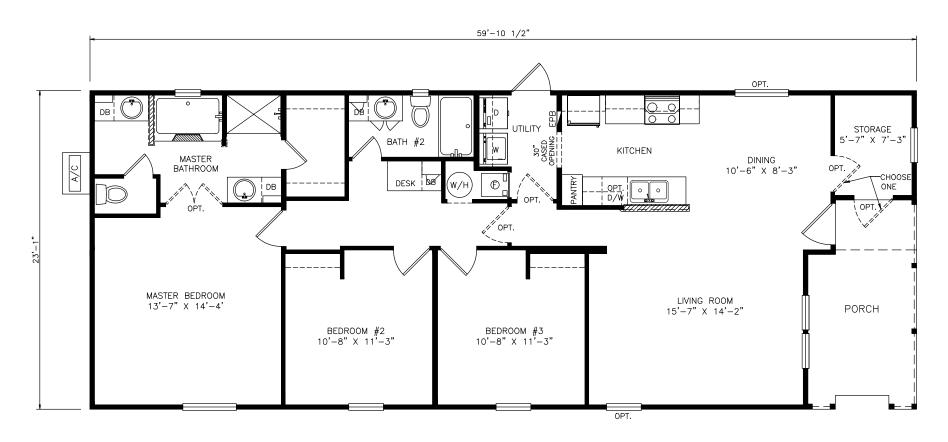

## **Sunshadow**

Select Series - Multi Section

1,276 SQ. FT. (Approximate) 3 Bedrooms, 2 Baths

Last Updated: 6-21-21