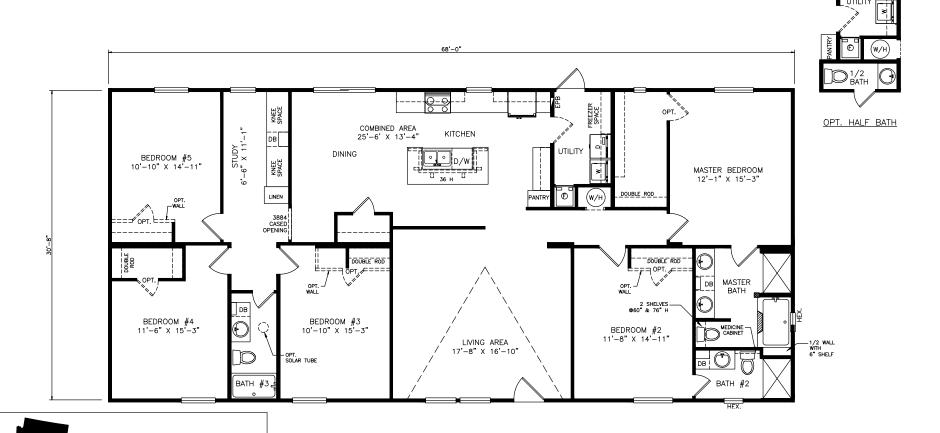

## **Stillwell**

Heritage Series - Multi Section

2,120 SQ. FT. (Approximate) 5 Bedrooms, 3 Baths

Last Updated: 6-23-21