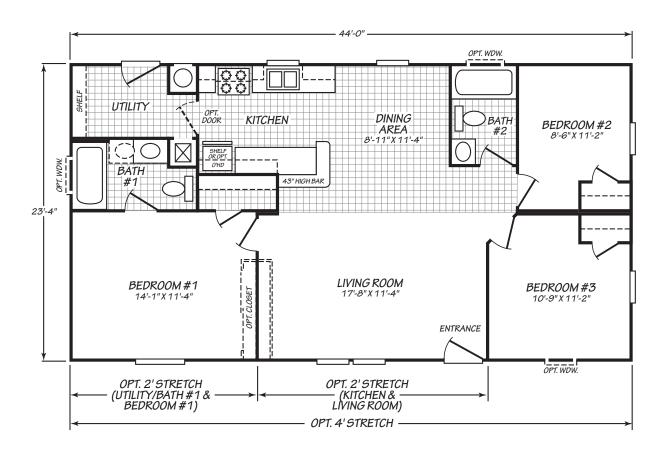

## **Smyth**

Canyon Lake Series

1,026 SQ. FT. (Approximate) 3 Bedrooms, 2 Baths

Last Updated: 10-11-24