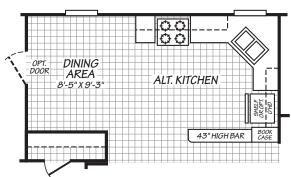

## **Smyth**

Canyon Lake Series

1,026 SQ. FT. (Approximate) 3 Bedrooms, 2 Baths

Last Updated: 10-11-24