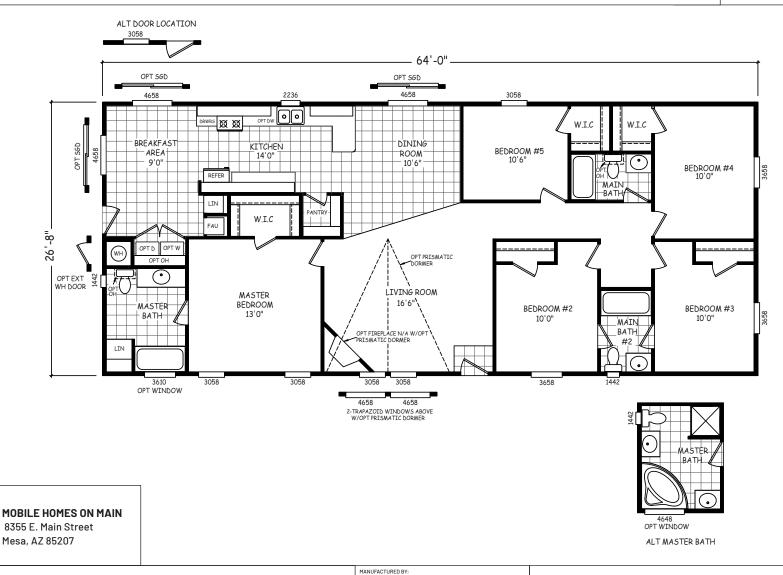

## 1,707 SQ. FT. (Approximate) 5 Bedrooms, 3 Baths

Last Updated: 3-8-22

**CAVCOWEST** 