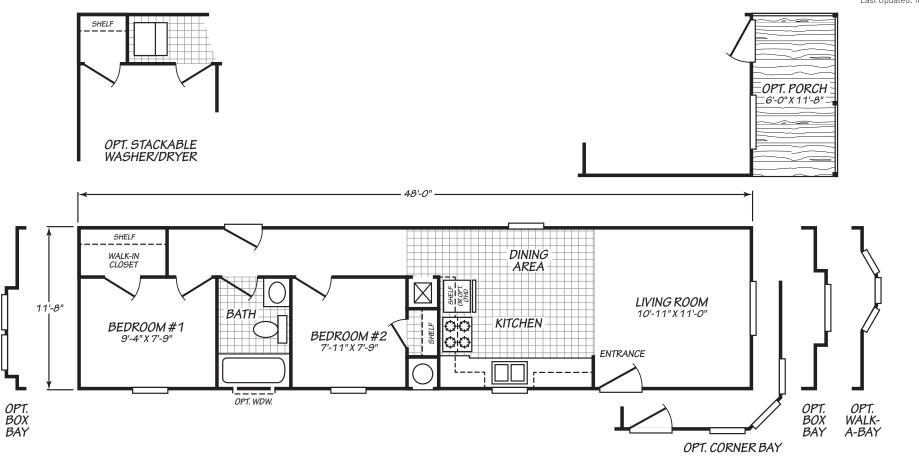

## Sequoia

Canyon Lake Series

560 SQ. FT. (Approximate) 2 Bedrooms, 1 Baths

Last Updated: 10-11-24