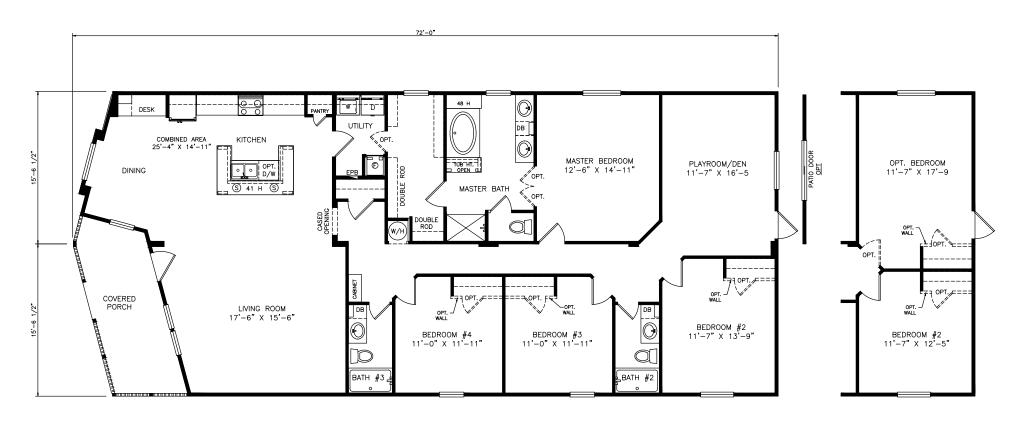

## Sauer

Heritage Series - Multi Section

2,051 SQ. FT. (Approximate) 4 Bedrooms, 3 Baths

Last Updated: 6-23-21