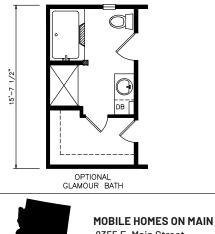

## **Classic Series - Single Section**

1,193 SQ. FT. (Approximate) 3 Bedrooms, 2 Baths

8355 E. Main Street Mesa, AZ 85207