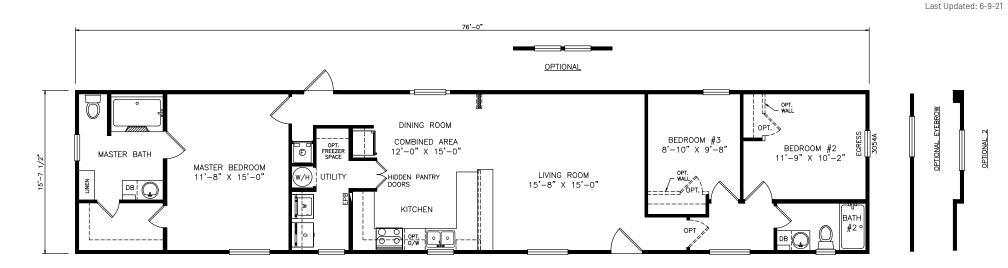

## **Classic Series - Single Section**

1,193 SQ. FT. (Approximate) 3 Bedrooms, 2 Baths

8355 E. Main Street Mesa, AZ 85207