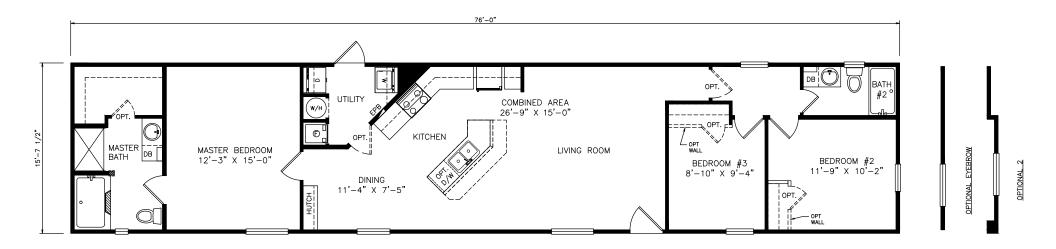

## Roscoe

Heritage Series - Single Section

1,193 SQ. FT. (Approximate) 3 Bedrooms, 2 Baths

Last Updated: 6-22-21