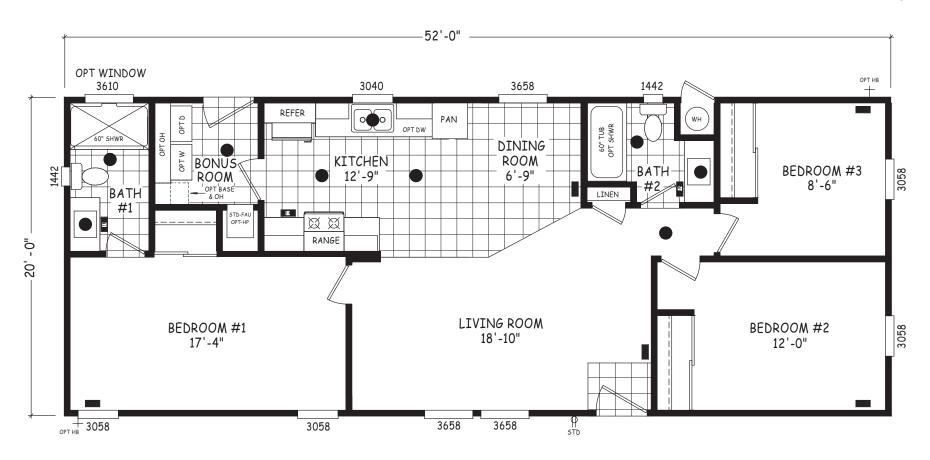

## **Pebble Creek**

**Edge Series** 

1,040 SQ. FT. (Approximate) 3 Bedroom, 2 Bath

Last Updated: 5-21-24