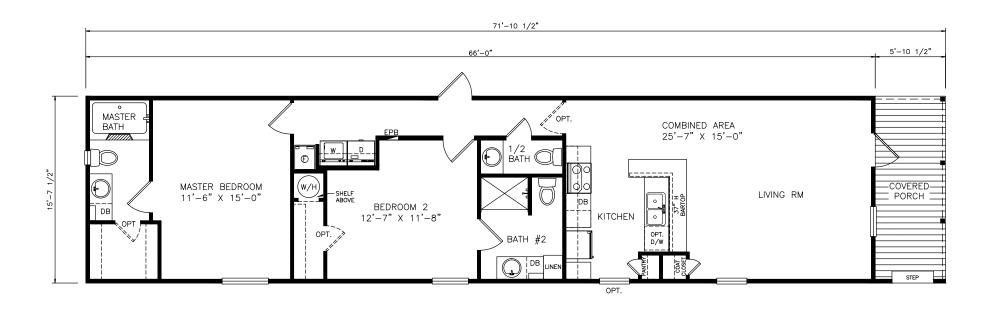

## **Paynes**

Classic Series - Single Section

1,130 SQ. FT. (Approximate) 2 Bedrooms, 2.5 Baths

Last Updated: 6-9-21