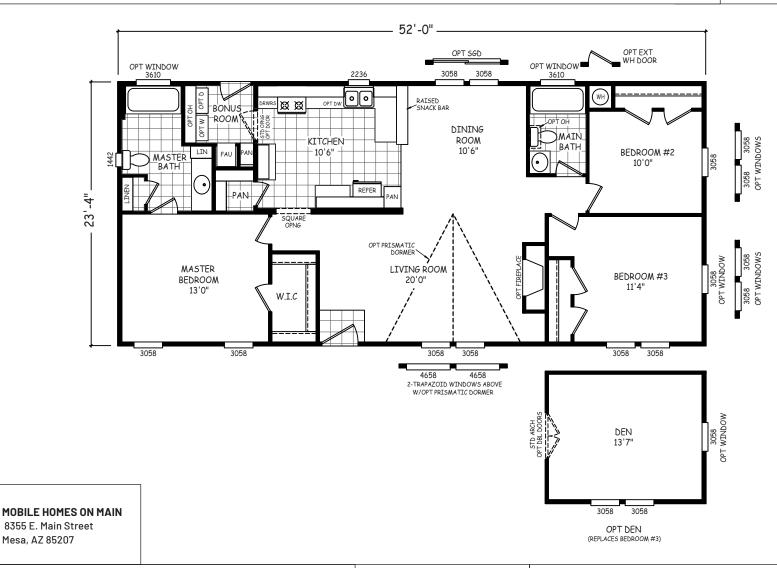

## **Parkchester**

**GS Series** 

1,213 SQ. FT. (Approximate) 3 Bedrooms, 2 Baths

Last Updated: 4-29-22