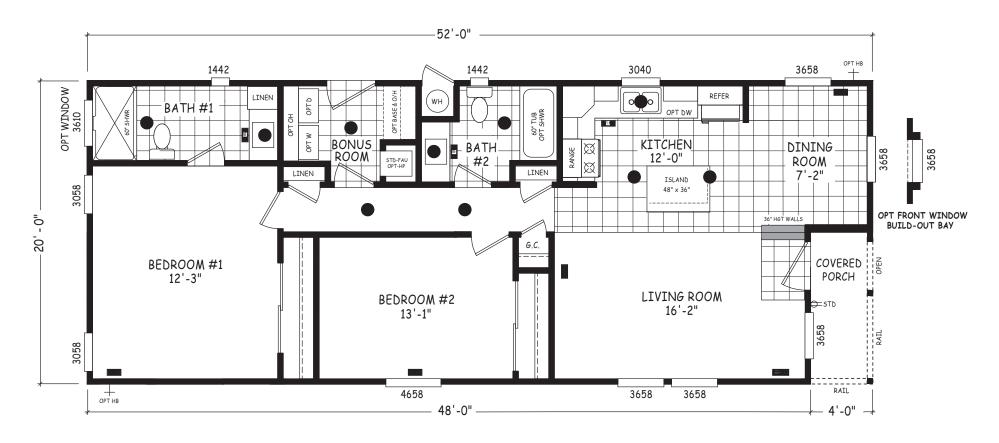

## **Owl Creek**

**Edge Series** 

1,040 SQ. FT. (Approximate) 2 Bedroom, 2 Bath

Last Updated: 5-21-24