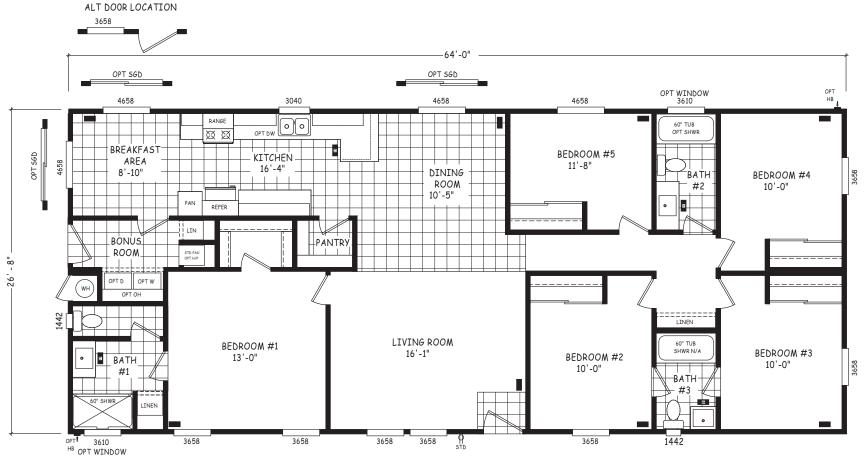

## Otto

## **Edge Series**

## 1,707 SQ. FT. (Approximate) 5 Bedroom, 3 Bath



Last Updated: 8-22-22





## MobileHomesOnMain.com | 1-800-750-8796

IMPORTANT: Alta Cima Corp reserves the right to modify, cancel or substitute products or features of this event at any time without prior notice or obligation. Pictures and other promotional materials are representative and may depict or contain floor plans, square footages, elevations, options, upgrades, extra design features, decorations, floor coverings, specialty light fixtures, custom paint and wall coverings, window treatments, landscaping, sound and alarm systems, furnishings, appliances, and other designer/decorator features and amenities that are not included as part of the home and/or may not be available at all locations. Home, pricing and community information is subject to change, and homes to prior sale, at any time without notic