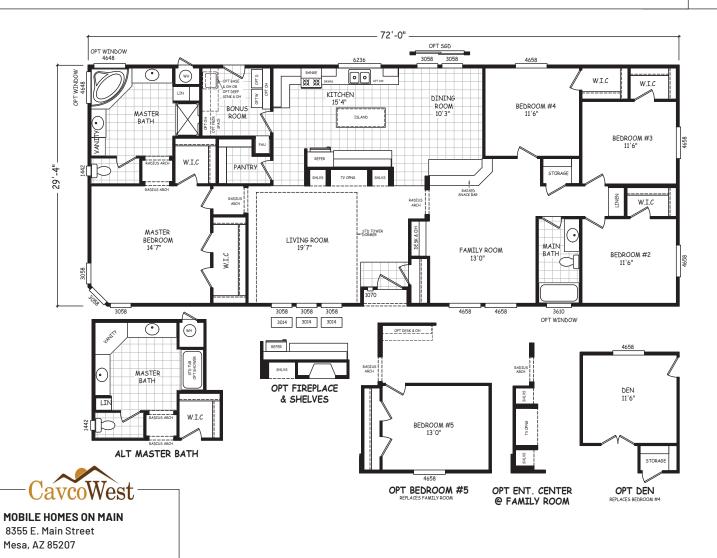

## **Oracho**

**Estate Series** 

2,098 SQ. FT. (Approximate) 4 Bedrooms, 2 Baths

Last Updated: 1-8-2021