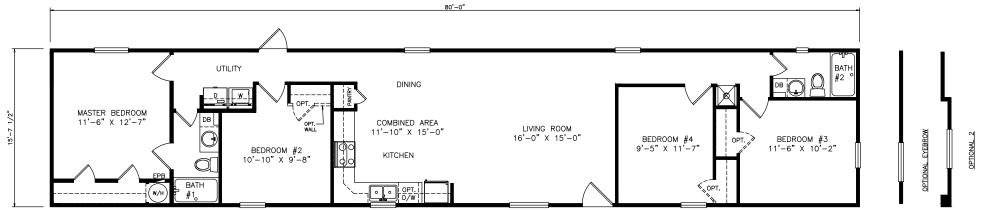

## Millen

Heritage Series - Single Section

1,256 SQ. FT. (Approximate) 4 Bedrooms, 2 Baths

Last Updated: 6-22-21