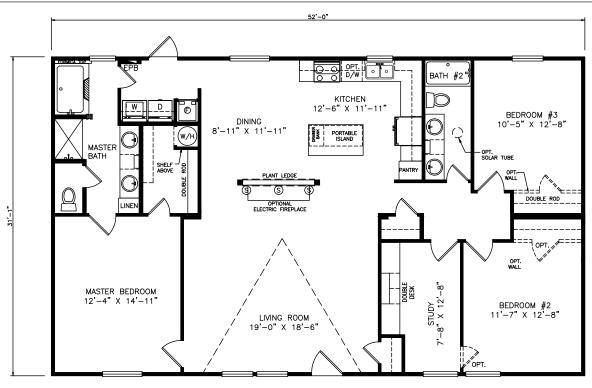

## Milam

Heritage Series - Multi Section

1,622 SQ. FT. (Approximate) 3 Bedrooms, 2 Baths

Last Updated: 6-23-21