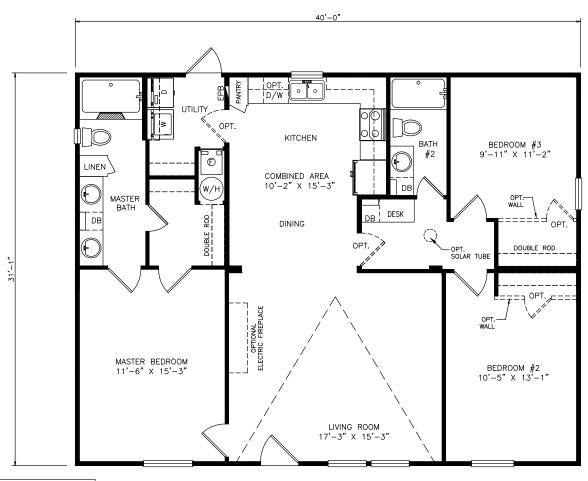

## Mayfair

Classic Series - Multi Section

1,248 SQ. FT. (Approximate) 3 Bedrooms, 2 Baths

Last Updated: 6-16-21