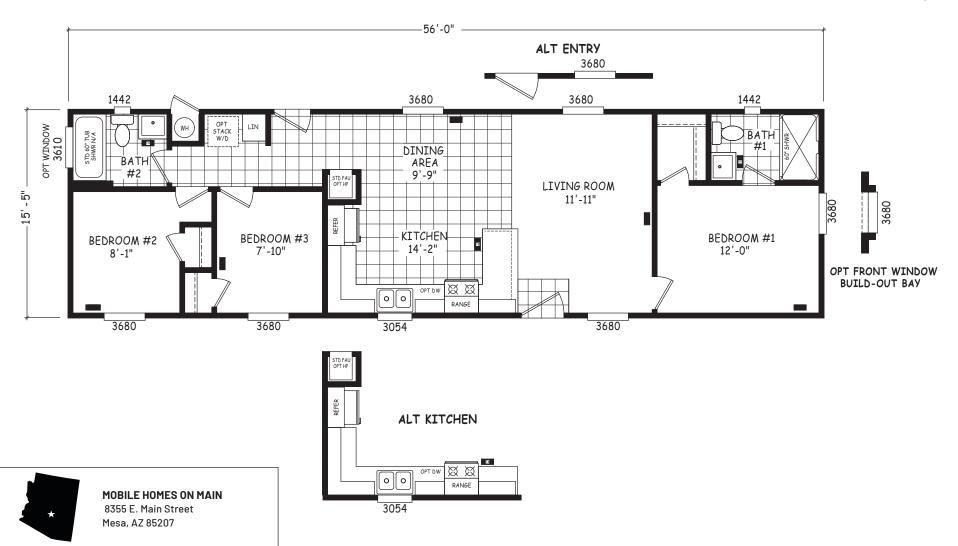

## Macey

**Encore Single Wide Series** 

864 SQ. FT. (Approximate) 3 Bedroom, 2 Bath

Last Updated: 12-8-22