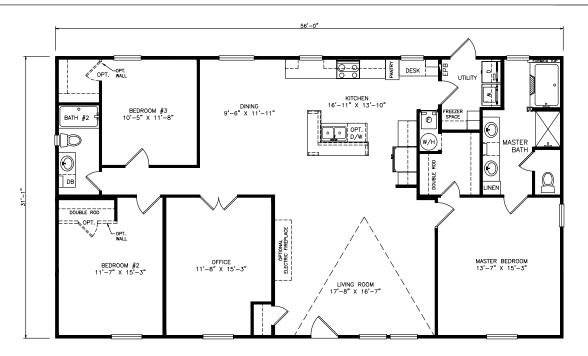

## **Luna Park**

Classic Series - Multi Section

1,746 SQ. FT. (Approximate) 3 Bedrooms, 2 Baths

Last Updated: 6-16-21