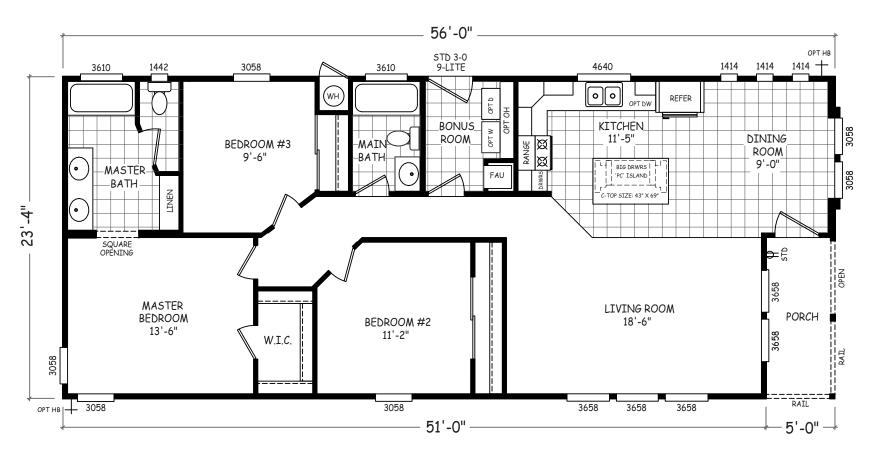

## Lucknow

Sedona Ridge Classic Series

1,306 SQ. FT. (Approximate) 3 Bedroom, 2 Bath

Last Updated: 5-21-24