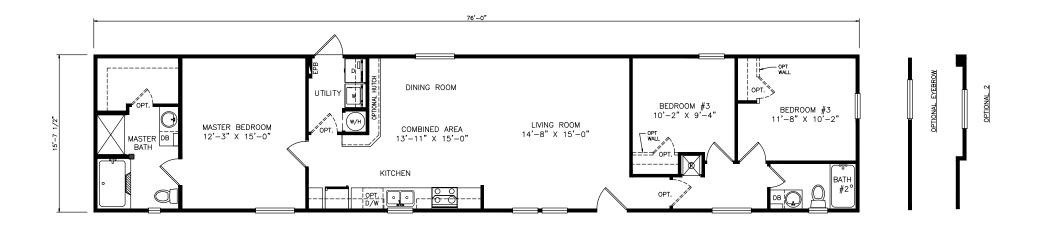

## **Lorna Verde**

Classic Series - Single Section

1,193 SQ. FT. (Approximate) 3 Bedrooms, 2 Baths

Last Updated: 6-9-21