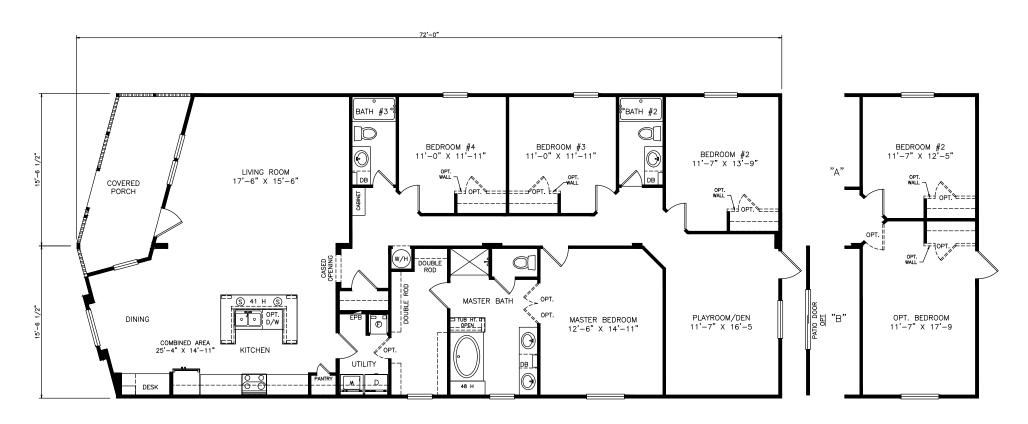

## Lochridge

Classic Series - Multi Section

2,051 SQ. FT. (Approximate) 4 Bedrooms, 3 Baths

Last Updated: 6-16-21