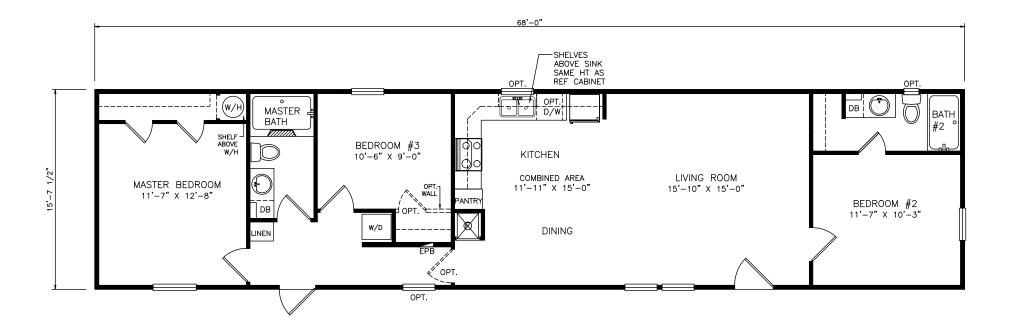

## Lewiston

Heritage Series - Single Section 1,068 SQ. FT. (Approximate) 3 Bedrooms, 2 Baths

Last Updated: 6-22-21

MOBILE HOMES ON MAIN 8355 E. Main Street Mesa, AZ 85207