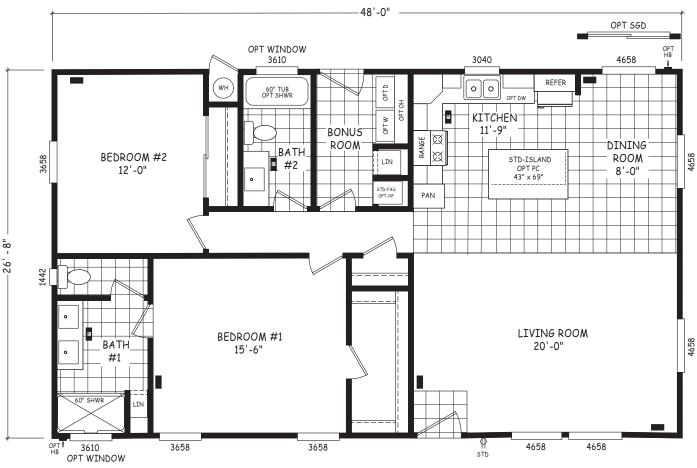

## **Landers**

**Edge Series** 

1,280 SQ. FT. (Approximate) 2 Bedroom, 2 Bath

Last Updated: 8-22-22