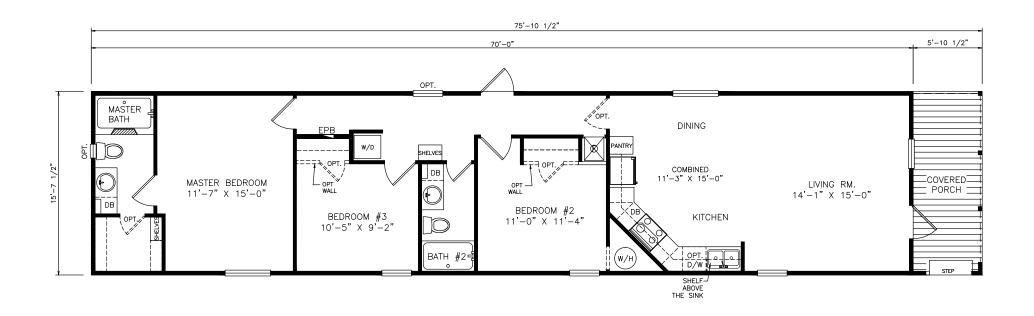

## Lampton

Heritage Series - Single Section

1,193 SQ. FT. (Approximate) 3 Bedrooms, 2 Baths

Last Updated: 6-22-21