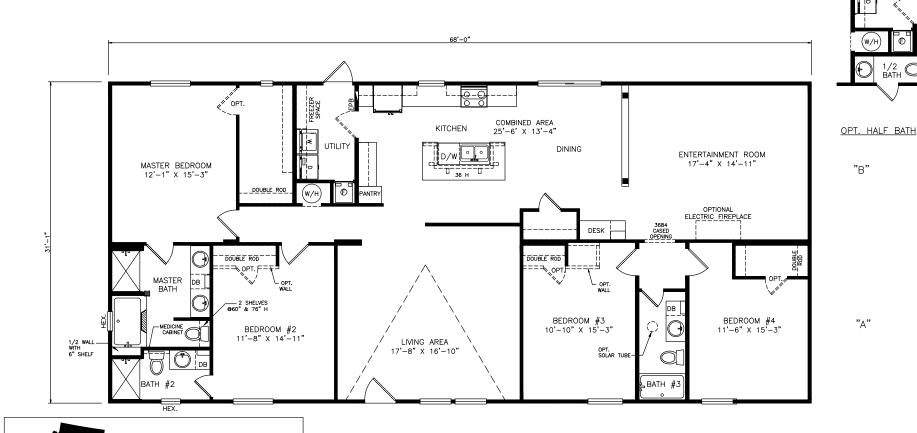

## Kennedy

Classic Series - Multi Section

2,120 SQ. FT. (Approximate) 4 Bedrooms, 3 Baths

Last Updated: 6-16-21