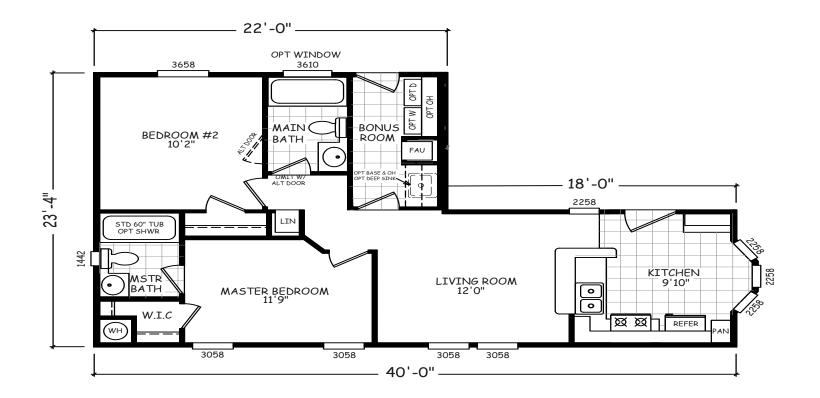

## GS Series 730 SQ. FT. (Approximate) 2 Bedroom, 2 Bath

Last Updated: 10-30-20

MOBILE HOMES ON MAIN 8355 E. Main Street Mesa, AZ 85207