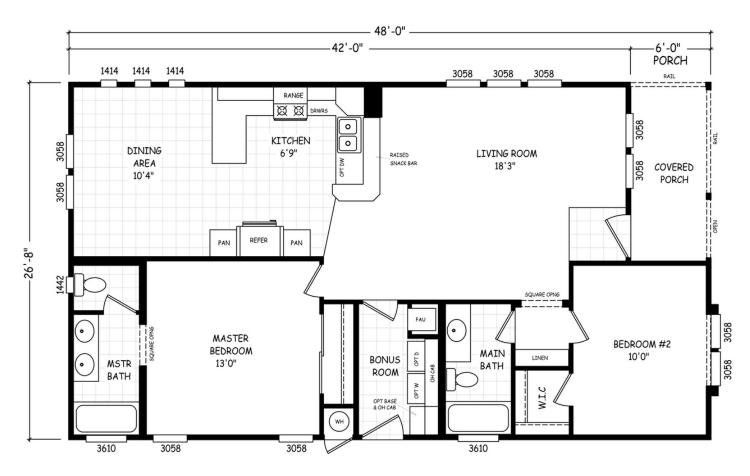

## **Jaspen**

Sedona Ridge Series

1,218 SQ. FT. (Approximate) 2 Bedroom, 2 Bath

Last Updated: 2-28-22