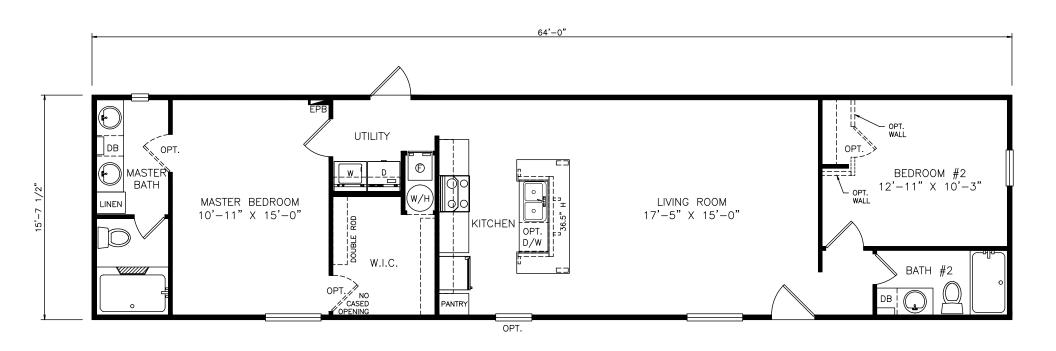

## **Janos**

Heritage Series - Single Section

1,005 SQ. FT. (Approximate) 2 Bedrooms, 2 Baths

Last Updated: 6-22-21