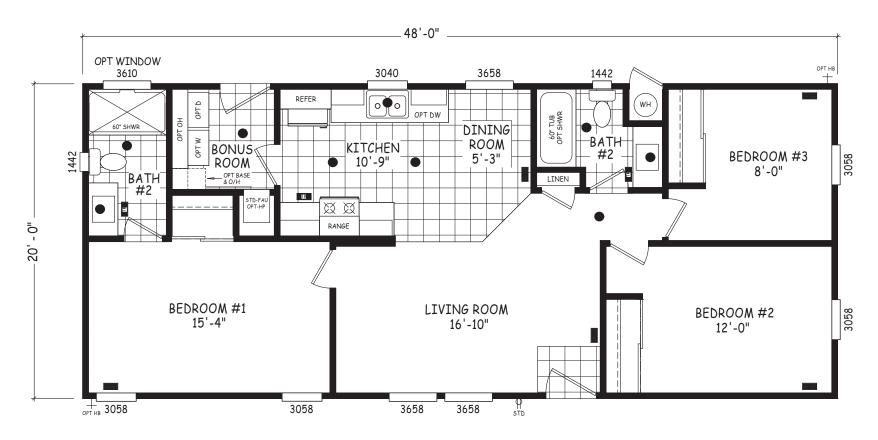

## **Jade Creek**

**Edge Series** 

960 SQ. FT. (Approximate) 3 Bedroom, 2 Bath

Last Updated: 5-21-24