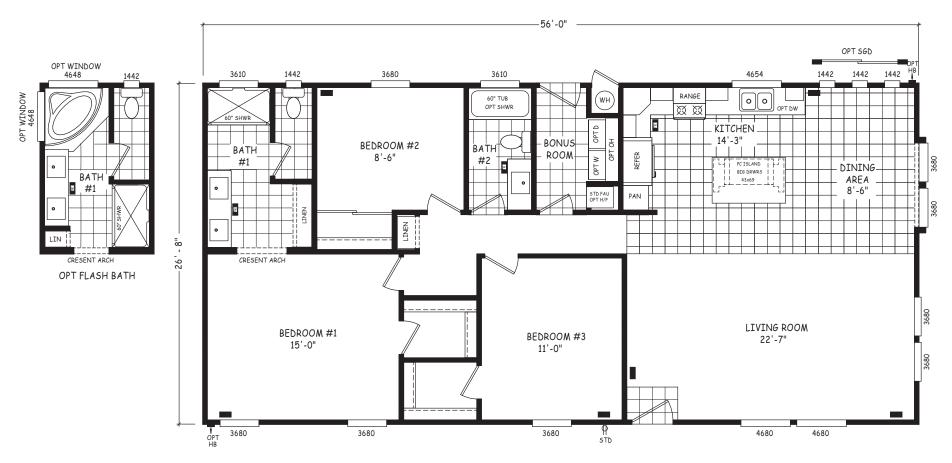

## **Jacobus**

Pinnacle Series

1,494 SQ. FT. (Approximate) 3 Bedroom, 2 Bath

Last Updated: 8-22-22