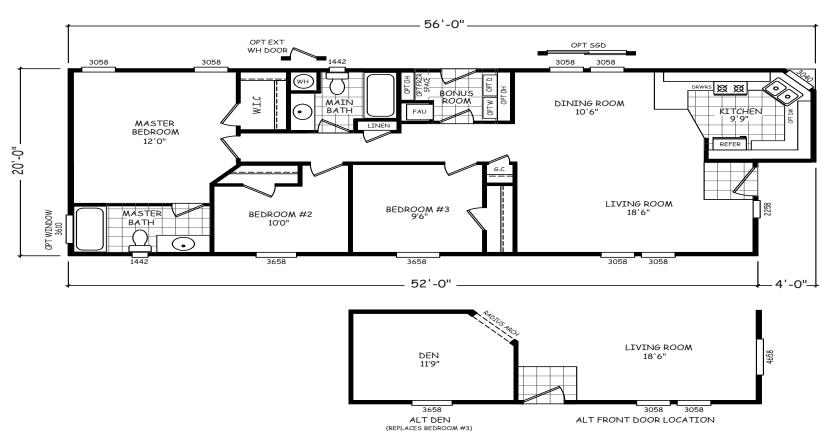

## **Hyrum**

**GS Series** 

1,077 SQ. FT. (Approximate) 3 Bedroom, 2 Bath

Last Updated: 10-30-20